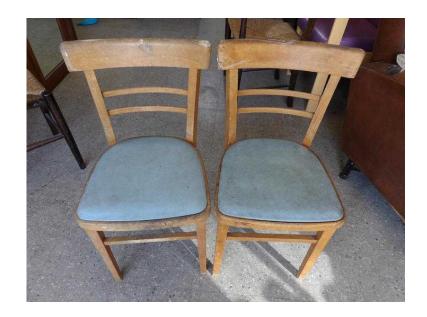

## Pair Of kitchen Dining Chairs Perfect For Re-upholstery amp Paint Project (20 GBP)

South East, West Sussex Location https://www.freeadsz.co.uk/x-275062-z

Pair of kitchen chairs, these look amazing painted with fabric seat pads (PC150) £20 the pair