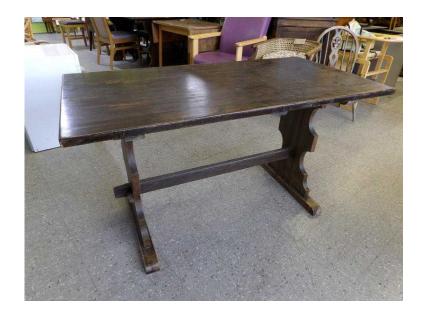

## Refectory Dining Table - Local Delivery Service Available (75 GBP)

**South East, West Sussex** Location https://www.freeadsz.co.uk/x-275063-z

Refectory Dining Table - some marks and sctratches but overall in very good condition Measures H73cm, W137cm, D68cm (PC104)

View this & lots more at The Recycled Goods Factory's 5000 sq ft Showroom OPEN 7 days a week The Recycled Goods Factory,

44 Chartwell Rd.

Lancing Business Park,

**BN15 8UE** 

OPEN Mon-Sat 10am-7pm & Sunday 12-4pm Free & Easy Onsite Parking Local Delivery Service Available (please message for quote)