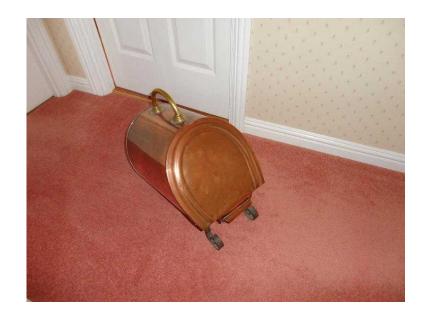

## vintage copper coal scuttle (25 GBP)

Location **South East, Kent** https://www.freeadsz.co.uk/x-275158-z

Vintage copper coal scuttle. Practical and attractive when used in an open hearth fireplace (was used for kindling wood for some years in an).