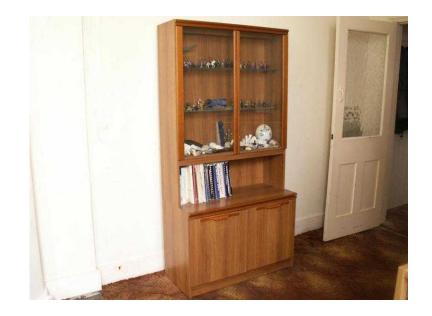

## Wall Unit (25 GBP)

Location South East, East Sussex https://www.freeadsz.co.uk/x-275167-z

Wood effect wall unit. Good condition 3 Display shelves with glass doors Cupboard space below. 90 cm wide 180 cm high 45 cm deep Bexhill area. Buyer