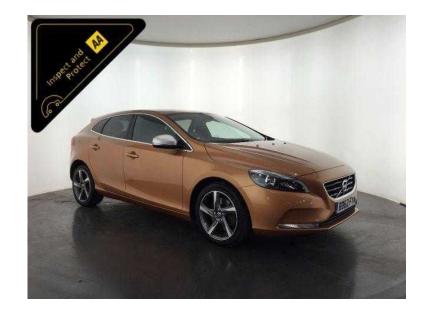

## Volvo V40 2012 (70 GBP)

Location **West Midlands, Warwickshire** https://www.freeadsz.co.uk/x-275196-z

Metallic Bronze, Inspected By AA And 3 Months AA Warranty, 2 owners, Next MOT due 29/01/2016, Good bodywork, Interior Good Condition, 5 seats, Full Service History, Very Well Maintained, Very Economical, 66 MPG, Great Performance, 180BHP, 12 Months Road Tax Only 30 Pounds, Great Specification, 17" Alloy Wheels, Stop/start Technology, Rear Parking Sensor, Digital Dual Zone Climate Control, Cruise Control, Full Black Leather Seats, Digital Display, Volvo Cd Stereo System, Satellite Navigation SD Card Required, 6 Speed Manual Gearbox. Good Condition, Value Financing Options Available, Great Value, Fixed Prices. £7,000 p/x welcome Cruise