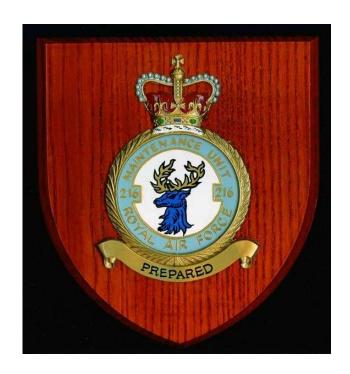

## **RAF No 216 MAINTENANCE UNIT SQUADRON WALL CREST (5 GBP)**

South East, West Sussex Location https://www.freeadsz.co.uk/x-275226-z

**RAF No 216 MAINTENANCE UNIT** SQUADRON WALL CREST. 15.5x18cm, PLASTIC HAND PAINTED CREST ON GLOSS VARNISH FINISHED WOOD. **EXCELLENT CONDITION.** £5.00 HAPPY TO POST FOR ADDITIONAL POSTAL COST. E-MAIL FOR CONTACT DETAILS ETC. THANK YOU FOR LOOKING;