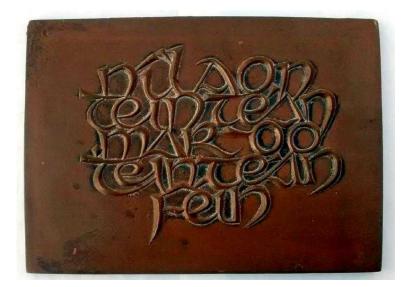

## WILD GOOSE STUDIO BRONZE PLAQUE, GAELIC PROVERB. (10 GBP)

Location South East, West Sussex https://www.freeadsz.co.uk/x-275228-z

A BRONZE WALL PLAQUE WITH RESIN INTERIOR FROM THE RENOWNED `WILD GOOSE STUDIO`(EST 1970),IN KINSALE,COUNTY CORK,IRELAND.

IT IS CAST BY HAND FROM AN ORIGINAL CARVING BY THE FAMOUS IRISH SCULPTOR OISIN KELLY(1915-81).

THE WORDS IN GAELIC ARE, N`IL AON TEINTEAN MAR DO THEINTEAN, WHICH TRANSLATES AS `THERE IS NO FIRESIDE LIKE YOUR OWN FIRESIDE.

THIS PARTICULAR PIECE FROM THE WILD GOOSE STUDIO, IS NO LONGER LISTED SO PRESUMABLY IT IS NO LONGER PRODUCED BY THEM, WHICH SEEMS TO BE BORNE OUT BY THE FACT THAT IT SEEMS TO BE VERY SCARCE? THE PLAQUE MEASURES 26cm by 19cm APPROX, AND IS CURVED GENTLY IN BOTH DIRECTIONS.