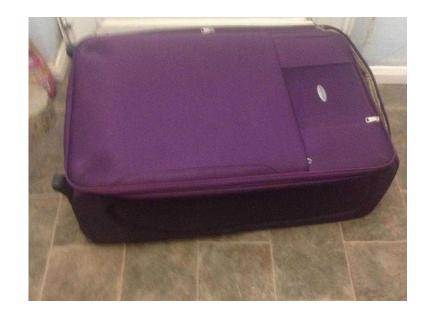

## **LARGE SUITCASE (6 GBP)**

Location **South East, East Sussex** https://www.freeadsz.co.uk/x-275258-z

Large, lined suitcase, purple. Used only once. Dimensions are: 33" High-20" Wide-12" Deep (extending to 16" when top.