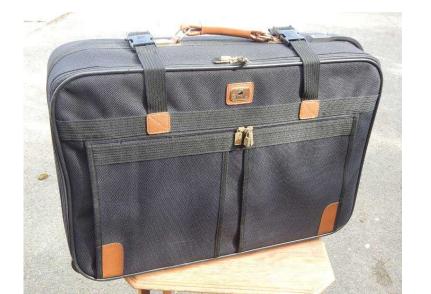

## SUITCASE (10 GBP)

Location South East, East Sussex https://www.freeadsz.co.uk/x-275261-z

ONE NAVY BLUE WITH BROWN TRIM SUITCASE IN EXCELLENT CONDITION. DIMENSIONS LENGTH 660mm WIDTH 450mm DEPTH 200mm. THE SUITCASE HAS BUILT IN.