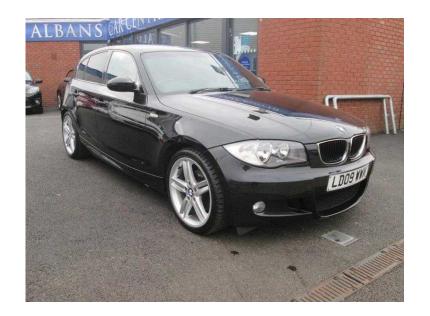

## **BMW 1 Series 2009 (9,700 GBP)**

Location London, London https://www.freeadsz.co.uk/x-275370-z

A two owner full service history 2.0 BMW 118d M-Sport 5 door in Black, just arrived awaiting valeting, Half Leather Interior, Integrated Satellite Navigation, Radio/CD with Aux input, Multi Functional Leather Bound Steering Wheel With Audio Controls, Power steering, Height & Reach Adjustable Steering Wheel, Height Adjustable Drivers & Front Passenger Seats, Rear Privacy Glass, Rear Parking Sensors (With Optical Display), Electric Windows, Electrical Adjustable Power Fold Mirrors, Remote Central Locking & Push Button Start/Stop (Supplied with 2 keys), Alarm, Immobiliser, ABS (Anti-Lock Brakes), DTC (Dynamic Traction Control), Tyre Puncture Warning System (TPWS), Drivers/Passenger & Side Air-Bags (Front Passenger Switchable), 3x3 point rear seat belts, Child locks & Isofix system, 18' Double Spoke Alloy Wheels, Front Fog Lights. 5 seats, Black, RAC Approved Dealer, Vehicles Supplied with RAC Warranty. Finance and Part Exchange.