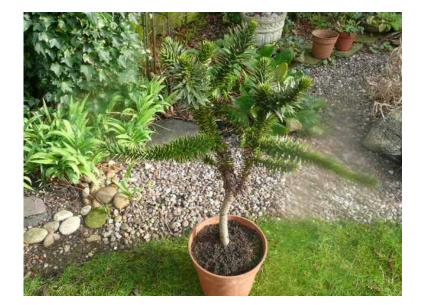

## Monkey Tree (45 GBP)

Location **South East, Berkshire** https://www.freeadsz.co.uk/x-275528-z

Araucaria araucana 29 " high x 25" wide In pot 10" wide x9"

|                                   |        |                                   |        |                                   |        |                                   |        |                                   |        |                                   |        |                                   |        | <u>.</u>                          |        |                                   |        | -                                 |        |
|-----------------------------------|--------|-----------------------------------|--------|-----------------------------------|--------|-----------------------------------|--------|-----------------------------------|--------|-----------------------------------|--------|-----------------------------------|--------|-----------------------------------|--------|-----------------------------------|--------|-----------------------------------|--------|
| 26,4                              |        | <u> 76</u> 2                      |        |                                   |        |                                   |        |                                   |        | 5.6.6                             |        |                                   |        |                                   | 温繁晴    | 399                               |        |                                   |        |
| https://www.freeadsz.co.u<br>28-z | Monkey |
| k/x-2755                          | Tree   |