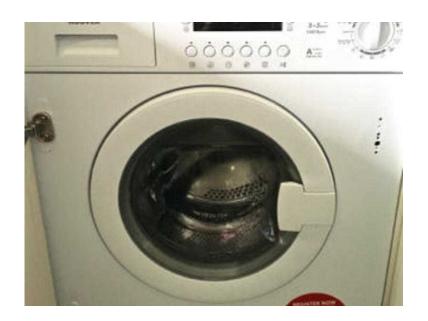

## **INTEGRATED WASHING MACHINE Hotpoint BHWM1492 in White (100 GBP)**

Location London, London

https://www.freeadsz.co.uk/x-275557-z

This super silent built-in washing machine features a generous 7kg load capacity, The specialised motor dramatically reduces noise levels during the wash cycle, so that you'll hardly know its working! Features:

7kg Load capacity 1400rpm Spin Speed A++AB Rated 16 Wash Programmes LED Display

Woolmark Platinum Care Quick wash time: 60 minutes

Super Wash Super Silent

Colour: Polar White

H820 x W595 x D550 mm £369 new COLLECTION