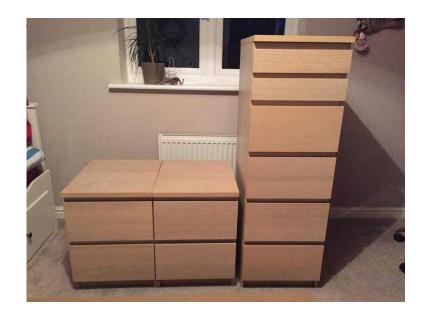

## IKEA 039Malm039 set of 4 different sized drawers (60 GBP)

Location West Midlands, West Midlands https://www.freeadsz.co.uk/x-275613-z

Light oak. Used, with a few dings/marks and wear but looks great still- 2x bedside drawers with two drawers 1x large set of 4 drawers with a glass protective top (bottom drawer slightly bowed but perfectly workable) 1x long/tall set of 6 drawers with a jewellery storage and mirror included under lid on.