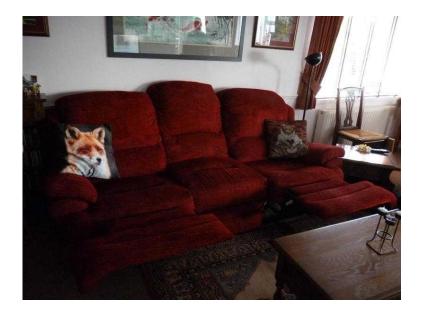

## **RECLINER CHAIR AND 3 SEATER SOFA (195 GBP)**

Location West Midlands, Warwickshire https://www.freeadsz.co.uk/x-275615-z

ELECTRICALLY OPERATED CHAIR & MANUALLY OPERATED 3 SEATER SOFA IN GOOD CONDITION. FABRIC COMPLIES WITH SAFETY REGULATIONS AND ELECTRICS WORK AS REQUIRED. FABRIC IS A HARD WEARING RED (BOUCLE I THINK). SOME LIGHT WEAR TO CHAIR AND ONE END OF SOFA. BOTH ENDS OF SOFA RECLINE AND CENTRE CUSHION IS FIXED IN GOOD CONDITION, APPROXIMATELY 3 YEARS OLD. NON-SMOKING OWNERS, APPROXIMATE DIMENSIONS: SOFA 88.5" X 37" CHAIR 41.5" X 37". THESE ARE HEAVY ITEMS AND WILL REQUIRE 2 MEN AND VAN TO COLLECT. COLLECT ONLY. CASH ONLY PLEASE. !!!PRICED FOR QUICK!!!