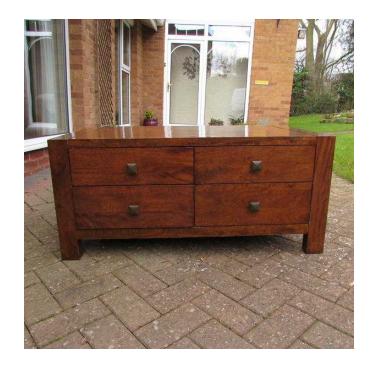

## **COFFEE TABLE (90 GBP)**

Location **West Midlands, Warwickshire** https://www.freeadsz.co.uk/x-275616-z

Dark wood. 4 drawers and storage compartment. Excellent condition. £90. Will deliver in Warwickshire. Tel. 01926