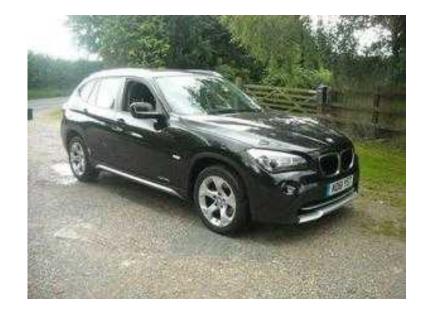

## **BMW X1 2012 (150 GBP)**

Location **North, Lancashire** https://www.freeadsz.co.uk/x-275641-z

|     | <b>B</b>          | 3MW       | ×            | 2012  |
|-----|-------------------|-----------|--------------|-------|
|     | https://w<br>41-z | ww.freead | sz.co.uk/x   | -2756 |
|     | В                 | WW        | X1           | 2012  |
|     | https://w<br>41-z | ww.freead | sz.co.uk/x   | -2756 |
|     | Β.                | 3MW       | X            | 2012  |
| ENE | https://w<br>41-z | ww.freead | sz.co.uk/x   | -2756 |
|     | ω.                | WW        | X            | 2012  |
|     | https://w<br>41-z | ww.freead | sz.co.uk/x   | -2756 |
|     | <b></b>           | 3MW       | <u>×</u>     | 2012  |
|     | https://w<br>41-z | ww.freead | sz.co.uk/x   | -2756 |
|     | Œ                 | 3MW       | <u>×</u>     | 2012  |
|     | https://w<br>41-z | ww.freead | sz.co.uk/x   | -2756 |
|     | æ                 | WW.       | <u> </u>     | 2012  |
|     | https://w<br>41-z | ww.freead | sz.co.uk/x   | -2756 |
|     | <sub>DD</sub>     | WW        | <del>7</del> | 2012  |
|     | https://w<br>41-z | ww.freead | sz.co.uk/x   | -2756 |
|     |                   | 3MW       | <u>×</u>     | 2012  |
|     | https://w<br>41-z | ww.freead | sz.co.uk/x   | -2756 |
|     | œ                 | 3MW       | <u> </u>     | 2012  |
|     | https://w<br>41-z | ww.freead | sz.co.uk/x   | -2756 |