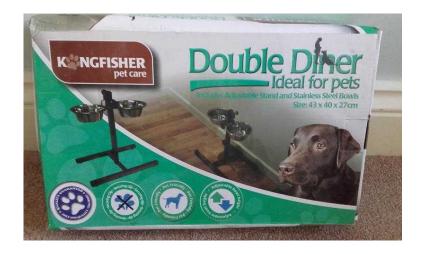

## Raised double bowl feeding set (5 GBP)

Location **South East, East Sussex** https://www.freeadsz.co.uk/x-275676-z

Kingfisher make, raised stainless steel bowls on a sturdy stand 290mm high, never used unwanted Christmas gift for our dog.boxed. They are on ebay/Amazon 01892.