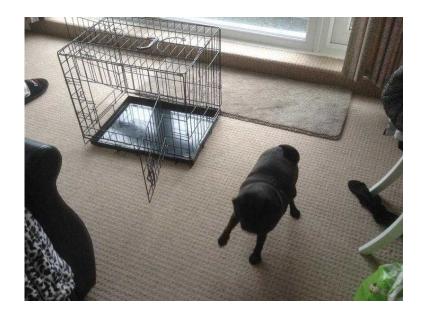

## **Small dog crate (12 GBP)**

Location **South East, East Sussex** https://www.freeadsz.co.uk/x-275678-z

Small dog/ puppy crate, folds flat two doors, excellent condition, very little use, measurements 23" wide, 20" high, 18" deep. £12 Ono tel .mobile 07925267895.can deliver local