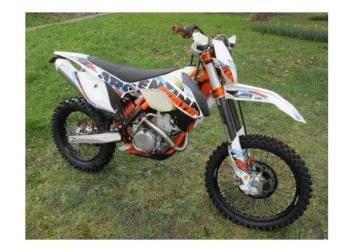

## KTM EXC 2015 (5,795 GBP)

Location **South East, Oxfordshire** https://www.freeadsz.co.uk/x-275689-z

White, 1 owner, A great value and low hours (37) 2015 EXC250 F Sixdays, 1 Private owner from new, Just been serviced, Carbon fork guards, clutch case saver, bash plate, stealth rear sprocket, advanced 4CS white power forks with orange clamps, Ideal enduro or trail motorcycle, Px very welcome, uk delivery from only £109 plus vat, competitive and flexible finance subject to status, £5,795 p/x welcome, £5795