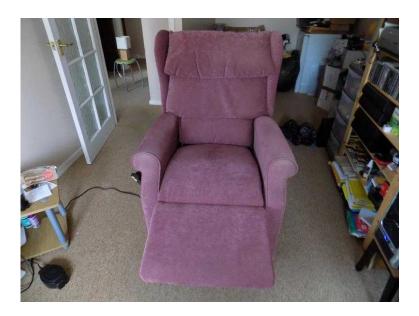

## Chatsworth Riser Recliner - Electric Recliner by A J Way (550 GBP)

East of England, Hertfordshire

The Chatsworth is the ultimate bespoke seating solution - Dual action, providing a smooth, effortless rise and recline movement, operated by an easy to use handset. The Chatsworth has the ability to adjust its lift and tilt for the best rising position to suit each user.

Features

Location

- Dual action motor
- Size = Large
- Scrolled armrest style
- Provides an excellent position for reading or watching television
- Quality British action ensuring product strength, stability, safety and durability
- Backrest styles Waterfall Back.
- Choice of lift and tilt angle on medium and large models.
- Adjustable fibre-filled zipped neck pillow included as standard with Soft Back, Soft-Wing Back and Firm Back chairs (not standard on static models)
- Detachable seat and legrest wrap for ease of cleaning
- Emergency lowering device (one action only)
- Castors\* for ease of movement
- Soft covers, water-resistant, breathable fabrics.

Very comfortable and excellent build quality from AJ Way - Look for the Chatsworth on their website. Chair has hardly been used and is in excellent condition.