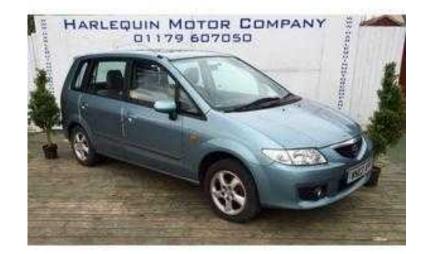

## Mazda Premacy 2002 (600 GBP)

Location East Midlands, Nottinghamshire https://www.freeadsz.co.uk/x-275799-z

Just had a full mot in january had new brake pads and discs on front and back new tyre on front October last year Also comes with a dog guard fitted in back of car Any questions call/message 07515679457 £600ono;