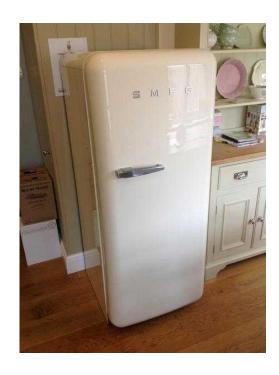

## SMEG fridge. (250 GBP)

Location **South East, Surrey** https://www.freeadsz.co.uk/x-275856-z

Retro cream fridge with freezer box inside. Includes 3 shelves, larger veg drawer, smaller salad drawer, wine/bottle rack and door 'shelves'. Dimension H1460mm, W600mm, D660mm. In used but very good condition. Collection only.;