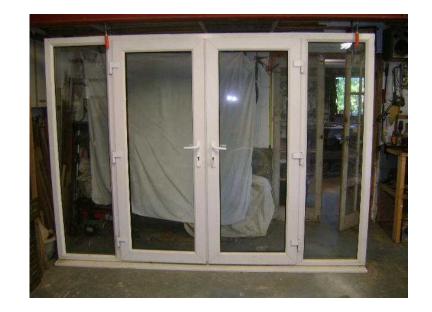

## Patio Doors (450 GBP)

Location **South East, East Sussex** https://www.freeadsz.co.uk/x-275865-z

White UPVC 2 side solid panes and 2 middle doors opening out. With keys as new. 6'8" high x 9'3" wide. 01435