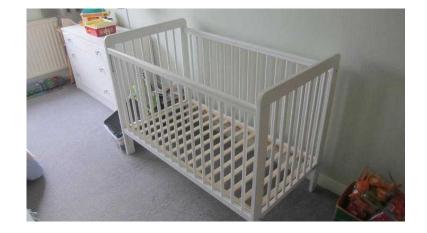

## Cot White (30 GBP)

Location London, London https://www.freeadsz.co.uk/x-275891-z

Cot white 122cmn x 66 cm. Adjustable to three positions from new baby to 2 yr old Very good condition as used by grandparents. Collect from