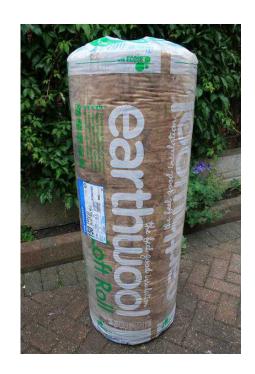

KNAUF EARTHWOOL INSULATION ROLL. BRAND NEW IN SEALED WRAPPING (SURPLUS TO REQ) SUITABLE FOR LOFT / UNDERFLOOR/ MANY INSULATION PURPOSES. SIZE: THICKNESS 150MM / LENGTH 8.05M / WIDTH 1.14M / AREA WILL COVER 9.17M2 MATERIAL - GLASS FIBRE MINERAL SEE PHOTO OF LABEL FOR MORE DETAILED INFO £20 CONTACT 01924 339703 /