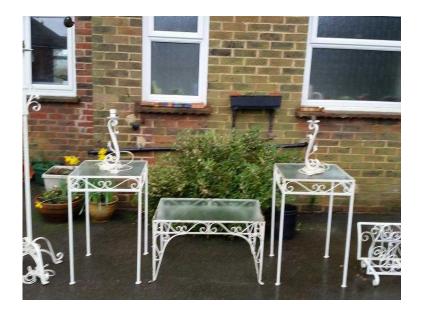

## Wrought iron living room or conservatory furniture (200 GBP)

Location South East, Kent https://www.freeadsz.co.uk/x-275926-z

3 wrought iron tables with glass tops and matching magazine rack, 2 table lamps and a standard lamp, hand made at Slindon Forge, West Sussex, ideal for a living room or a conservatory, will sell