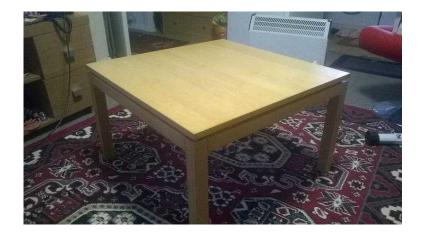

## **CORNER TABLE (25 GBP)**

Location **South East, Kent** https://www.freeadsz.co.uk/x-275928-z

70 X 70CM (APPROX 28" SQUARE) CORNER LAMP TABLE. GOOD

|     | CORNER                           | TABLE     |
|-----|----------------------------------|-----------|
|     | https://www.freeadsz.co.         | uk/x-2759 |
|     | CORNER                           | TABLE     |
|     | https://www.freeadsz.co.<br>28-z | uk/x-2759 |
|     | CORNER                           | TABLE     |
|     | https://www.freeadsz.co.<br>28-z | uk/x-2759 |
|     | CORNER                           | TABLE     |
|     | https://www.freeadsz.co.         | uk/x-2759 |
| 温馨馨 | CORNER                           | TABLE     |
|     | https://www.freeadsz.co.         | uk/x-2759 |
|     | CORNER                           | TABLE     |
|     | https://www.freeadsz.co.         | uk/x-2759 |
|     | CORNER                           | TABLE     |
|     | https://www.freeadsz.co.         | uk/x-2759 |
|     | CORNER                           | TABLE     |
|     | https://www.freeadsz.co.         | uk/x-2759 |
|     | CORNER                           | TABLE     |
|     | https://www.freeadsz.co.         | uk/x-2759 |
|     | CORNER                           | TABLE     |
|     | https://www.freeadsz.co.<br>28-z | uk/x-2759 |