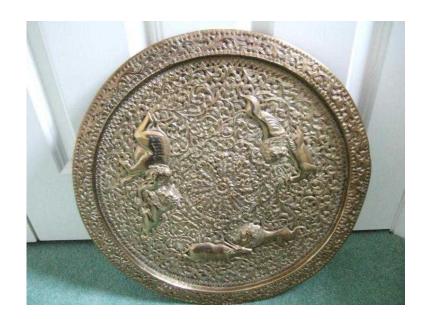

## Brass Plate for wall mounting, would suit large house, or public house (29.50 GBP)

**South East, Surrey** Location https://www.freeadsz.co.uk/x-275972-z

Brass Plate, would be ideal for pub or large house. 17 and 1/2 inch diameter, and 2kg in weight. Slight edge bending which cannot be seen face on. Reasonable offers will be.