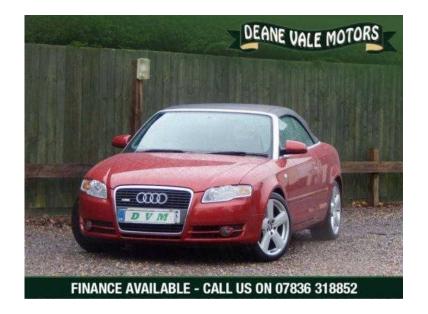

## Audi A4 2006 (6,900 GBP)

Location **South West, Avon** https://www.freeadsz.co.uk/x-276020-z

A fine example of an attractive Audi A4 S Line with full dealership history looking super in a deep Red, maintained to a high standard, cambelt replaced at 42 k, runs and drives superb, economical, 2 remote keys, For further details on this super car call and speak to a member of our sales team today. Audi A4 2.0 TDi S Line 2dr, Body Type: Convertible, Gearbox: Manual, Interior: FULL BLACK LEATHER, Registered: 2006, Fuel Type: Diesel, Mileage: 57000, Engine Size: 1968, Finished in: Red, Vehicle Specification, Central Locking Remote, Electric Windows, Electric Sunroof, Electric Mirrors, traction control, Air Conditioning, Climate Control, Power Assisted Steering, Driver Airbag, Passenger Airbag, Alarm, Immobiliser, Leather upholstery, Alloy Wheels, Radio, CD Player, ABS, Front Fog Lamps, Full Service History, Cruise Control, rear parking sensors,