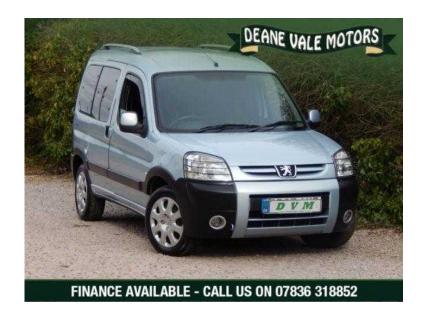

## Peugeot Partner Combi 2007 (3,200 GBP)

回绕间

Location **South West, Avon** https://www.freeadsz.co.uk/x-276021-z

间数据间

A well maintained Peugeot Combi looking lovely in a metallic sky blue, tinted windows, economical, only £145 yr road tax, runs and drives superb. For further information, arrange a test drive, or for details on our finance options call us today. Peugeot Partner Combi 1.6 HDi Escapade 5dr, Body Type: MPV, Gearbox: Manual, Interior: black cloth, Registered: 2007, Fuel Type: Diesel, Mileage: 96000, Engine Size: 1560, Finished in: Silver, Vehicle Specification, Central Locking Remote, Electric Windows, Electric Mirrors, Air Conditioning, Power Assisted Steering, Driver Airbag, Passenger Airbag, Alarm, Immobiliser, Radio, CD Player, Roof Rails, ABS, Service History,