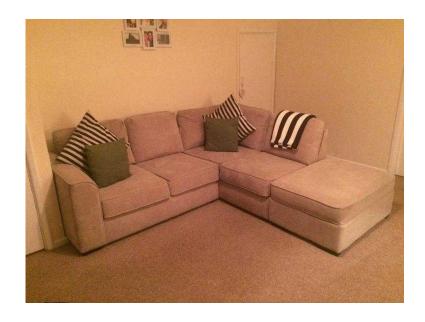

## Corner fabric Sofa and Chair from SCS (525 GBP)

Location South West, Isle Of Wight https://www.freeadsz.co.uk/x-276069-z

Smooth and soft velvet effect fabric with foam filled removable seat and back cushions. Solid wood feet sofa, chair and stool.

Dimensions:

Sofa (right handed):

Height - 81.0 cm / 31.0 in Width - 215.0 cm / 84.6 in Depth - 144.0 cm / 56.7 in Seat Height - 43.0 cm / 16.9 in Seat Depth - 52.0 cm / 20.5 in Arm Height - 59.0 cm / 23.20 in

Chair:

Height - 84.0 cm / 33.1 in Width - 91.0 cm / 35.8 in Depth - 84.0 cm / 33.1 in Seat Height - 43.0 cm / 16.9 in

(although with a small amount of general wear as expected from usage). The single chair has rarely been used so looks and is basically brand new. The stool on the end of the main sofa is detachable and can be used as a foot rest.

Please note the pillows and throw in photos are not part of the.