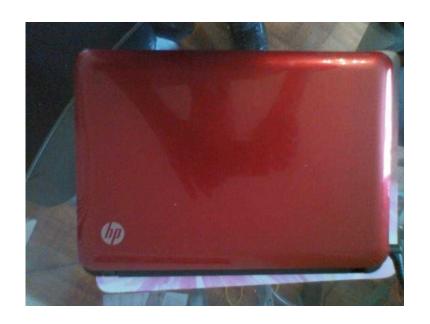

## HP-Mini-110-3104sa-netbook w 160gb. sata hdd , Linux operating system (90 GBP)

Scotland, Strathclyde Location https://www.freeadsz.co.uk/x-276105-z

Still available, until sold and I pull the ad ~!!!! HP-Mini-110-3104sa-netbook w / 160gb. sata hdd, Linux operating system I tried to install windows 8.1 operating system disk and key code, for this laptop and it needs it ram increased from 1 to 2 gb memory. I spent a lot of time in getting a new battery and parts, for her and I tried to upgrade this laptop to windows 8.1 and the windows key code fail to work so, I'm gonna put Linux operating system on it and re-install the 160 gb. hard drive I had a 1 tb. sata hard drive and I'm gonna sell it off in another classified ad posting . -1-66ghz -1gb memory ~ It needs 2 gb. for window 8 !!!! -external dvd- player / rewritable - New brand new battery - 160 gb. sata hard drive installed !!! - power cord HP-Mini-110-3104sa-netbook w / 160gb. sata hdd , Linux operating