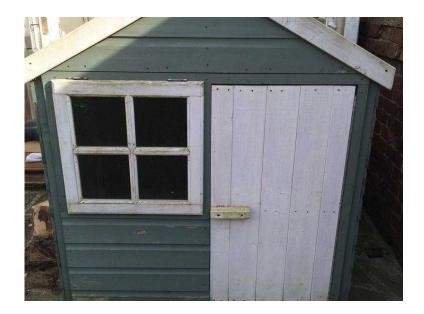

## Wooden play house (25 GBP)

Location **South East, West Sussex** https://www.freeadsz.co.uk/x-276182-z

Childrens wooden play house. Good condition, but a little bit damp in one corner (see pic), which new roof felt would fix. Our daughter has now outgrown this lovely little play house. Can help to dismantle. Collection West.