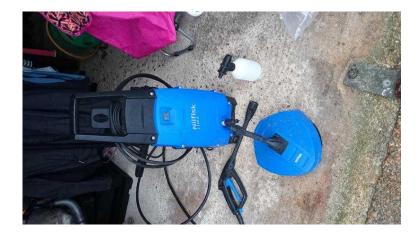

## Nilfisk C110.3 pressure washer with patio cleaner (45 GBP)

Location South East, West Sussex

https://www.freeadsz.co.uk/x-276184-z

The Nilfisk C 110.3-5 PC X-tra pressure washer is a handy sized pressure washer with a built-in trolley makes it easy to transport. This machine has a number of functions that cover basic cleaning needs and can be used for tasks around the house such as cleaning cars, motorcycles, small patios, paths and driveways. -CLICK & CLEAN (C&C) nozzle system ensures quick and easy change of nozzle.

- Reliable aluminium pump.
- Trolley for high mobility.
- Automatic start/stop.
- Compact and easy to store.
- Light weight makes it easy to transport.
- Easy to handle and operate. Cable Length: 5m

Power Rated: 1.4kw

Water Flow QMAX/QIEC (L/H): 440 - 310 Pump Pressure: (BAR/MPA) max. 110 / max. 11

Hose Length: 5

Max Inlet Temperature: 40°c

Dimensions: 240mm x 240mm x 660mm

Weight: 7kg Supplied with Compact Patio Washer Perfect working order;