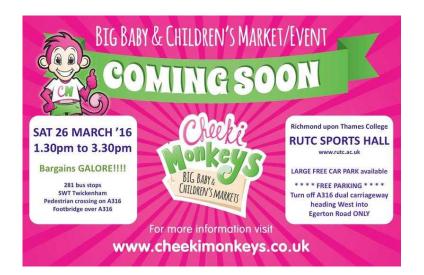

## Cheeki Monkeys BIG Baby amp Childrens Markets (26 GBP)

Location London, London https://www.freeadsz.co.uk/x-276213-z

1000's of QUALITY BARGAINS SAVE up to 90% Easter activities! SAT 26 MARCH from 1.30pm to 3.30pm in TWICKENHAM NEARLY NEW SALES. Book stall pitch on: www.cheekimonkeys.co.uk Fantastic pre-loved goods Babies' & children's toys, clothes & equipment KIDS entry is FREE Adults £2 (bring a friend, pay £1.50 each) Cheeki Monkeys BIG Baby & Children's POP UP Market Richmond upon Thames College SPORTS HALL (RUTC Sports Hall) Disabled parking, toilets and step free access FREE PARKING is via Egerton Road (turning off the A316 carriageway heading West ONLY!!). Not via Whitton Rd (B361) to Egerton Rd (leads to a road block barrier!) 281 bus stops (see map) for footbridge & pedestrian crossing over A316 SWT Twickenham train station Very close to world famous Twick Rugby Ground Activities to keep the little ones amused (e.g. colouring in and Mega Bloks). Seller's tips on: www.cheekimonkeys.co.uk Click Like & Follow on FB & Twitter for updates: