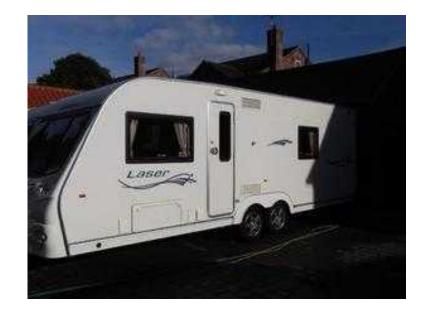

## **Coachman Laser 2006**

Location Yorkshire and the Humber, North Yorkshire https://www.freeadsz.co.uk/x-276327-z

COACHMAN LASER 590 / 4 berth - TWIN

|                            | 組織機      |                            |          |                            |          |                            |          |                            |          |                    |          |                            |          |                    |          |                            |          |                            | 源        |
|----------------------------|----------|----------------------------|----------|----------------------------|----------|----------------------------|----------|----------------------------|----------|--------------------|----------|----------------------------|----------|--------------------|----------|----------------------------|----------|----------------------------|----------|
| https://www.freeac<br>27-z | Coachman | https://www.freead<br>27-z | Coachman | https://www.freeac<br>27-z | Coachman | https://www.freeac<br>27-z | Coachman | https://www.freeac<br>27-z | Coachman | https://www.freeac | Coachman | https://www.freeac<br>27-z | Coachman | https://www.freeac | Coachman | https://www.freeac<br>27-z | Coachman | https://www.freead<br>27-z | Coachman |
| łsz.co.uk/x                | Laser    | łsz.co.uk/x                | Laser    | lsz.co.uk/x                | Laser    | lsz.co.uk/x                | Laser    | lsz.co.uk/x                | Laser    | łsz.co.uk/x        | Laser    | łsz.co.uk/x                | Laser    | lsz.co.uk/x        | Laser    | łsz.co.uk/x                | Laser    | łsz.co.uk/x                | Laser    |
| -2763                      | 2006     | -2763                      | 2006     | -2763                      | 2006     | -2763                      | 2006     | -2763                      | 2006     | -2763              | 2006     | -2763                      | 2006     | -2763              | 2006     | -2763                      | 2006     | -2763                      | 2006     |