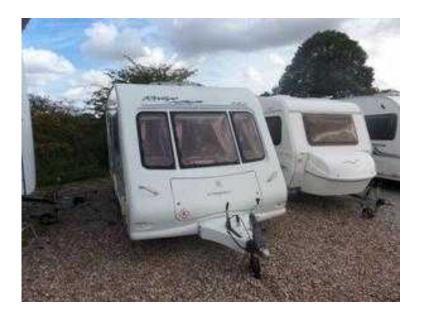

## Compass Rallye 2008 (10,995 GBP)

Location Yorkshire and the Humber, North Yorkshire https://www.freeadsz.co.uk/x-276333-z

COMPASS RALLYE 644 / 4 berth - TWIN AXLE - fixed rear island bed with adjoining wardrobes and dressing table - central offside shower cubicle - nearside central toilet compartment with vanity unit - central offside kitchen featuring full fridge freezer - 2 x 6' singles / double at the front - a top of the range luxury model boasting a fantastic specification together with fabulous soft furnishings and all in first class condition - comes complete with a full!