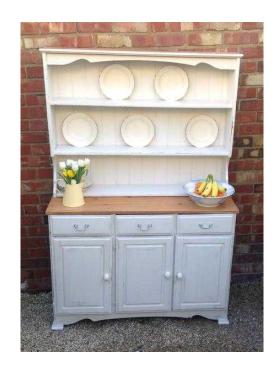

## MASSIVE REDUCTION!

Stunning pine Welsh dresser. Painted in two layer creamy whites for an aged look, distressed and waxed. Some historic repair to the inside of one of the doors (glue drip marks etc) but does not affect use. Mostly solid pine but some chipboard. Excellent condition. Measures: 121cm W X 46cm D (shelves 20cm D) X 180cm H (94cm top & 87cm base)

Splits in two parts for transport. £199!!! Collection Stroud. Delivery for a fee. Advertised elsewhere.

Thank.