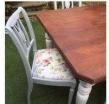

A good 4 extending to 6 seater (original windup mechanism!) set with 6 regency chairs (2 carvers and 4 standard).

Superb condition. Very solid! The table has been sanded back, restated and varnished and the legs painted cream and distressed. The chairs have been painted duck egg blue, distressed and newly upholstered with soft sprung seats. Very comfy! The table measures 148cm L extended (109cm closed) X 105cm W X 70cm H (good leg room). On the original caster wheels!