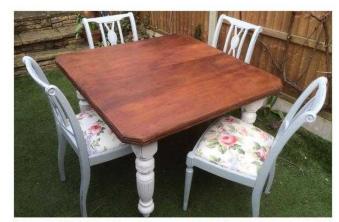

## Stunning antique extending table amp 6 chairs (345 GBP)

South West, Gloucestershire Location https://www.freeadsz.co.uk/x-276423-z

Beautiful antique extending table and 6 chairs.

LARGE SET ONLY £345! Lovingly restored and given a new life!

A good 4 extending to 6 seater (original windup mechanism!) set with 6 regency chairs (2 carvers and 4 standard).

Superb condition. Very solid! The table has been sanded back, restated and varnished and the legs painted cream and distressed. The chairs have been painted duck egg blue, distressed and newly upholstered with soft sprung seats. Very comfy! The table measures 148cm L extended (109cm closed) X 105cm W X 70cm H (good leg room). On the original caster wheels!