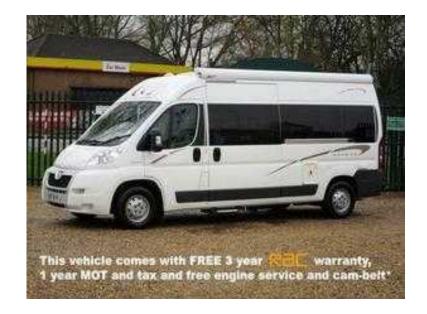

## **Auto-Sleepers Warwick 2010**

Location **Northern Ireland, County Durham** https://www.freeadsz.co.uk/x-276505-z

Part Exchange coming late March /early April Peugeot Auto-Sleepers Warwick ,rear bench seats makes into a double bed across, blue metallic,washroom,cassette toilet,shower, mains electric,dual batteries,fridge,heating,heki rooflight,approx 20,000 miles. 2.2 engine,6 speed gearbox,cruise control.More details and photos to.