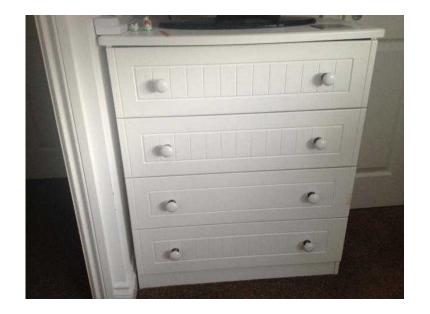

## 2 x White wood 4 drawer chests (35 GBP)

Location **Northern Ireland, County Durham** https://www.freeadsz.co.uk/x-276508-z

Non flat pack chests of drawers, matches 3 x single wardrobes also for sale Dimensions: 30ins deep 35.5ins tall 15.5ins wide 6in deep drawers 26ins wide inside drawer £35 each buyer