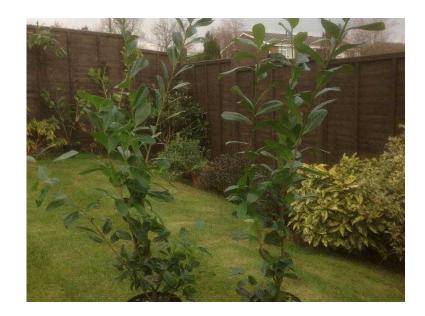

## Laurel hedging plants 5-6 foot (20 GBP)

Location **South East, Surrey** https://www.freeadsz.co.uk/x-276515-z

cherry laurel hedging 5-6 foot plants £20 each slight discount on bulk order oyher hedging plants available. leylandii, beech, yew, photonia. ;