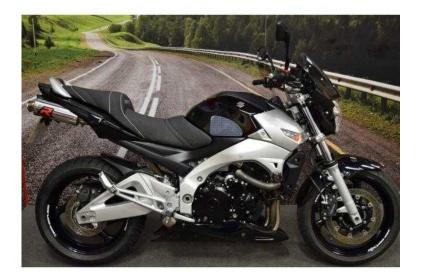

## Suzuki GSR 2007 (3,299 GBP)

Location Yorkshire and the Humber, South Yorkshire https://www.freeadsz.co.uk/x-276552-z

Here we have an excellent Suzuki GSR 600. The paintwork has a few small stone chips but you really have to be looking for them to notice. The bike comes with a factory fit immobiliser, this stops a cloned key or screw driver being used to start the bike. A Tail tidy has been added to the bike to give a more racing look and de-clutter to back end. A Hugger has been fitted not only for looks but to keep the dirt from the road hitting the paintwork. Fitted with a fly screen for that extra bit of wind protection and style. Top spec engine protectors have been fitted just in case the worst should happen. Saving your panels and wallet from taking a battering. A tank pad has also been fitted to the bike, these protect the paintwork from rubbing with the riders jacket. Stomp Grips not only protect the tank but allow you to firmly grip the tank between your legs. Being Fitted with Adjustable Brake and Clutch levers enables the rider to set up the bike as they want it. The bike has also been fitted with a performance exhaust, this allows more of a growl upon acceleration and also allows the throttle to be a lot more responsive.A radiator guard has been fitted to protect against stones damaging the radiator, they also look nicer. This bike has a digital instrument display making it quicker and easier to see your riding information while riding. A fuel trip computer comes with this bike, it tells you your average MPG and also many miles you have left with your current fuel. The bike has been HPI checked and a Certificate will be presented with the bike. Viewing is welcome any time and we guarantee you won't be disappointed. We also offer nationwide delivery, so if you prefer us to bring the bike to you just let us know! Give us a call for more info or pop in and view at CMC Cannock. \*NOTE: Alarms can be fitted to any bike at an additional\*\*