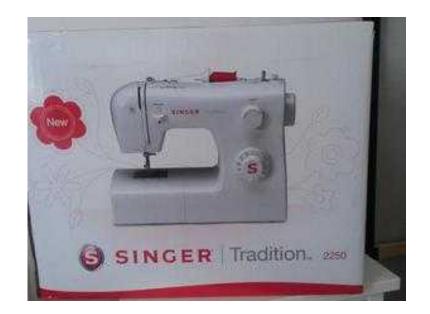

## sewing machine - brand new - still in box - model no 4618LE (85 GBP)

**South East, West Sussex** Location https://www.freeadsz.co.uk/x-276580-z

Janone sewing machine - still in box - brand

model no

model