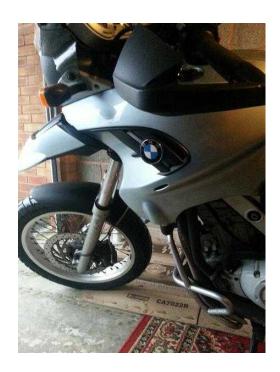

## BMW F650GS Twin Spark EnduroAdventure with luggage - Great MPG - Good Tyres -

Wales, Mid Glamorgan Location https://www.freeadsz.co.uk/x-276727-z

She's a lovely bike on a 2004 plate, good runner & ready for a new owner. The bike is in good condition with only a few small scratches/blemishes with regard to engine paint which is to be expected for a BMW

- Any questions welcome.

of this age.

MOT: 16 December 2016

EnduroAdventure F650GS With

Good Tyres

- Fitted alarm with anti tilt feature 2 alarm fobs.
- Givi monokey luggage system for panniers and top box.
- Givi e22 Panniers Brand new with packaging & receipts. From M & P Direct Swansea.
- Engine crash bars fitted.
- BMW ABS System fitted (Switchable).
- ScotOiler recently fitted

(Touring model).

- Centre stand.
- Silver.

Recent Service: 13/02/2016

- New oil & filter
- New air filter
- Brake fluid change
- New steering bearings
- New spark plugs
- Front & Rear sprockets have recently been changed along with a new chain.