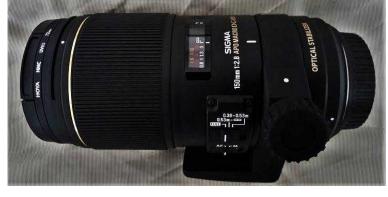

## Sigma 150mm f2.8 APO EX DG OS HSM Macro Lens - Canon EOS Fit (420 GBP)

South East. East Sussex Location https://www.freeadsz.co.uk/x-276784-z

Sigma 150mm f/2.8 APO EX DG OS HSM Macro - Canon Fit Latest version, Perfect condition, Inspection welcomed . I live in Brighton A large aperture telephoto lens with macro capability. The fast aperture and Optical Stabilizer help suppress cameras shake whilst the 1:1 reproduction ratio captures life-size images for outstanding close-up shots. https://www.parkcameras.com/p/G243153C/canon-lenses-efmount/sigma/150mm-f28-apo-ex-dg-os-hsm-macro-canon-fit Professional quality telephoto macro lens for full frame or APS-C cameras Part of Sigma's flagship EX series, made using the very best optical components Bright f/2.8 maximum aperture ensures great shots in low light Hyper-Sonic Motor for fast, quiet auto focus with full-time manual focusing Circular 9-blade diaphragm helps produce attractive background blur Macro capability captures images at life-size (1:1) Super Low Dispersion (SLD) lens elements delivers superb optical performance 4 stop Optical Stabilizer technology ensures shake free shots Super Multi Layer Coating reduces flare and ghosting Minimum focusing distance of 38cm 72mm filter diameter Supplied with removable tripod