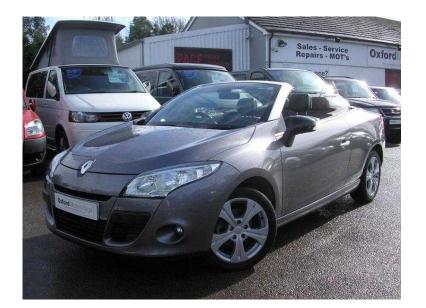

## Renault Megane 2011 (8,975 GBP)

Location South East, Berkshire https://www.freeadsz.co.uk/x-276817-z

AN EXTREMELY ATTRACTIVE LOOKING COUPE CONVERTIBLE WHICH OFFERS OUTSTANDING VALUE FOR MONEY, TOM TOM SAT NAV, HALF LEATHER INTERIOR, I POD INPUT, AIR CONDITIONING AND CRUISE CONTROL. EXCELLENT CONDITION THROUGHOUT AND DRIVES LIKE NEW HAVING ONLY COVERED 12,000 MILES, SERVICE HISTORY AND TWO KEYS PRESENT, WE OFFER FULL DEALER FACILITIES INCLUDING FLEXIBLE FINANCE PACKAGES, WARRANTIES AND PART EXCHANGE. FOR FURTHER INFORMATION OR TO ARRANGE A VIEWING PLEASE CALL 01865.