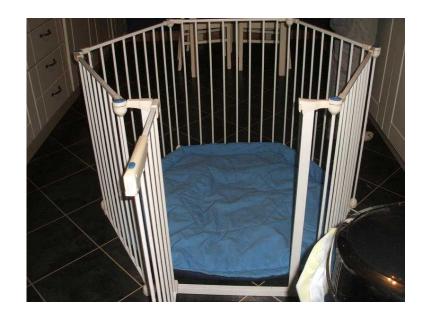

## Lindam PlaypenRoom Divider (40 GBP)

Location **South East, East Sussex** https://www.freeadsz.co.uk/x-276832-z

- 6 sided playpen which can also be configured to make a playpen, room divider, hearthguard or stairgate for awkward shaped stairs.
- One of the 6 panels is an opening gate
- Comes complete with washable padded mat and instruction leaflet
- Folds up concertina style for storage! Local delivery may be possible Excellent condition May be able to deliver.