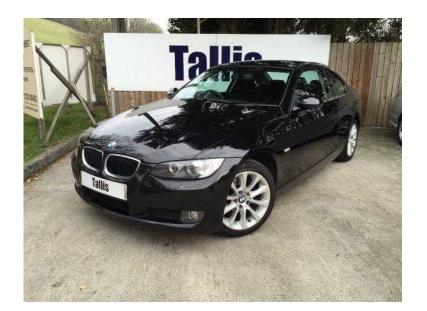

## BMW 3 Series 2008 (8,950 GBP)

Location South West, Somerset https://www.freeadsz.co.uk/x-276872-z

2008 58, Black with Black Cloth 17" Alloys Climate Control Electric Seats Rear Parking Sensors CD Player Full Service History, 6 Month Warranty, Adjustable Steering Wheel, Alloy Wheels, Aluminium Trim, Auto Lights, CD Player, Climate Control, Cruise Control, Electric Adjustable Seats, Full Service History, Multi Function Steering Wheel, Rear Parking Sensors Climate Control, Cruise Control, CD Player, Multi function steering