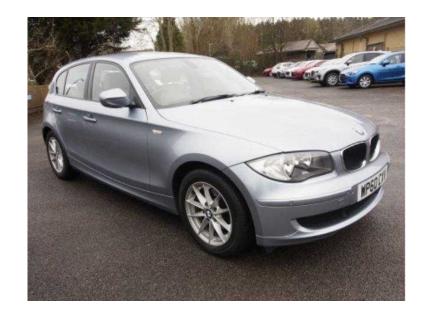

## **BMW 1 Series 2010 (8,695 GBP)**

Location **South West, Somerset** https://www.freeadsz.co.uk/x-276874-z

Engine Size: 1995cc, Mileage: 35000 miles, Fuel Type: Petrol, No. of Doors: 5, Registered: 2010, Body Style: Hatchback, Registration: WP60CXV, Exterior Colour: BLUE, Transmission: Automatic, Price: £8,695, Tax Band: G, Tax Price (12 / 6): £180.00 / £99.00, Service History: Full franchise service: